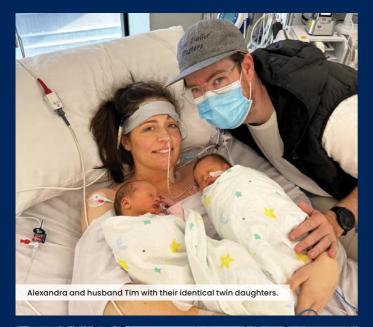

## Bringing a mother back to her babies – a lifesaving team effort

For Alexandra, the birth of her identical twin daughters should have been a moment of pure joy. But just hours after delivering them via C-section she suffered a rare post-birth reaction that left her heart struggling to pump. Her condition deteriorated rapidly, and she was rushed to the Royal Melbourne Hospital's (RMH) Intensive Care Unit (ICU) – critically ill and in urgent need of lifesaving intervention.

"They called my husband and said, 'You need to come right now – this is life-threatening'," Alexandra recalls.

With every second counting, RMH's ICU and cardiology teams worked seamlessly, diagnosing Takotsubo cardiomyopathy – a condition that had caused her heart to stop pumping effectively. Medications weren't enough, her organs were shutting down. Doctors placed Alexandra on ECMO, an advanced life-support machine that took over her heart and lung function, giving her body time to recover.

Miraculously, within 48 hours, Alexandra stabilised. "What was particularly special was that her newborn twins could be with her, even while on ECMO," said ICU Deputy Director Dr James Anstey.

Alexandra reflects, "I am so grateful – all the time. The RMH gave me the highest level of care you could hope for."