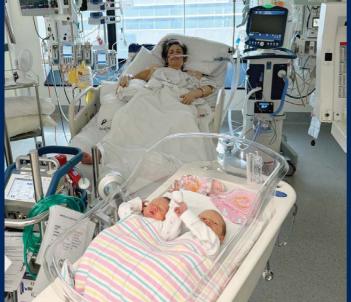

## Bringing a mother back to her babies – a lifesaving team effort

For Alexandra, the birth of her identical twin daughters should have been a moment of pure joy. But just hours after delivering them via C-section she suffered a rare post-birth reaction that left her heart struggling to pump. Her condition deteriorated rapidly, and she was rushed to the Royal Melbourne Hospital's (RMH) Intensive Care Unit (ICU) – critically ill and in urgent need of lifesaving intervention.

"They called my husband and said, 'You need to come right now – this is life-threatening'," Alexandra recalls.

With every second counting, RMH's ICU and cardiology teams worked seamlessly, diagnosing Takotsubo cardiomyopathy – a condition that had caused her heart to stop pumping effectively. Medications weren't enough, her organs were shutting down. Doctors placed Alexandra on ECMO, an advanced life-support machine that took over her heart and lung function, giving her body time to recover.

Miraculously, within 48 hours, Alexandra stabilised. "What was particularly special was that her newborn twins could be with her, even while on ECMO," said ICU Deputy Director Dr James Anstey.

Alexandra reflects, "I am so grateful – all the time. The RMH gave me the highest level of care you could hope for."