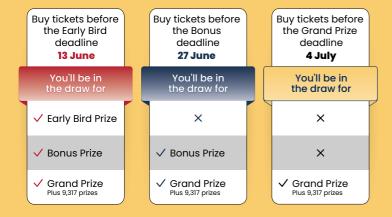

## Half a Million Early Bird Prize

Buy your Home Lottery tickets before midnight 13 June and you could win half a million dollars in gold, just for getting in early. Plus, you'll enter all 9,320 prize draws, giving you a 1 in 15 chance to win.

## Porsche Bonus Prize

Buy your Home Lottery tickets before midnight 27 June and you could be the lucky winner driving away in a 2025 Porsche all-electric Macan worth over \$150,000.

**DRAWN** 3 JUL 2025

#### What you can win, when

The earlier you buy your Home Lottery tickets, the more prizes there are to win! Buy your tickets before 13 June to be included in all 9,320 draws, giving you a 1 in 15 chance to win.