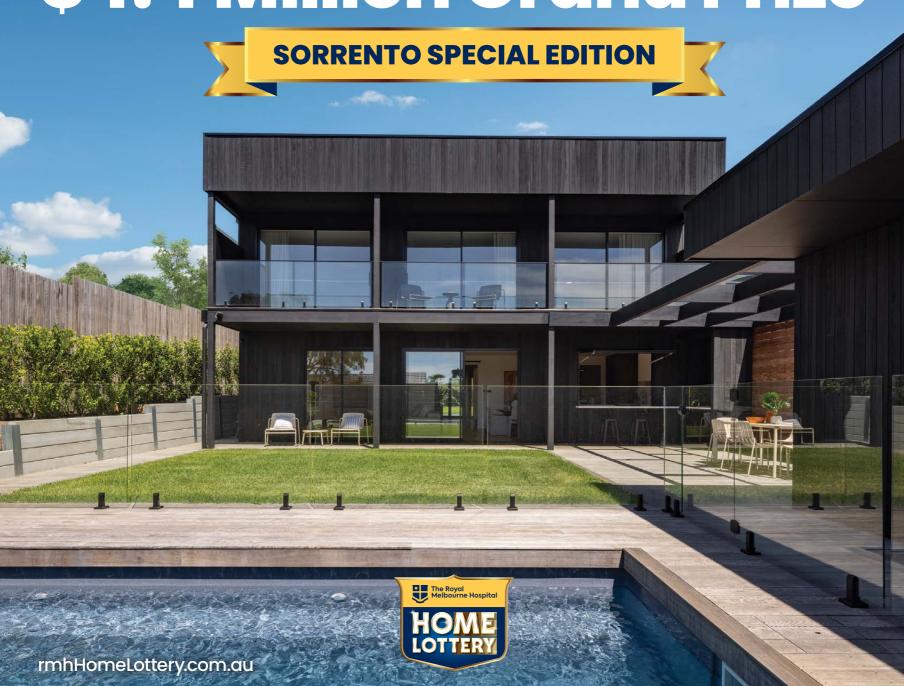

# \$4.4 Million Grand Prize

# Live or play in scenic Sorrento

42 Ozone Avenue, Sorrento

This \$4.4 Million Grand Prize could be your own slice of Sorrento. Imagine a home surrounded by pristine beaches, perfect for a relaxing weekend getaway or a permanent escape to a new lifestyle.

Tickets to win this fully furnished and mortgage-free home are limited. Whether you're seeking a retreat or a new beginning, Sorrento has it all.

Visit rmhHomeLottery.com.au for inspection times.

Scan to see the floorplan