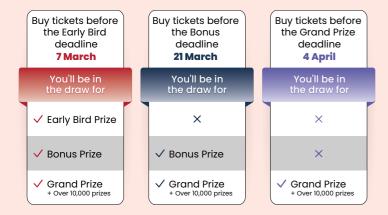

## Half a Million Early Bird Prize

Buy your Home Lottery tickets before midnight 7 March and you could pocket half a million dollars in gold, just for getting in early.

### Land Rover Bonus Prize

Buy your Home Lottery tickets before midnight 21 March and you could be the lucky winner driving away in a 2025 Land Rover Defender Hybrid worth over \$160,000. Plus, it comes with \$40,000 in gold!

#### What you can win, when

The earlier you buy your Home Lottery tickets, the more prizes there are to win! Buy your tickets before 7 March to be included in all 10,010 draws.