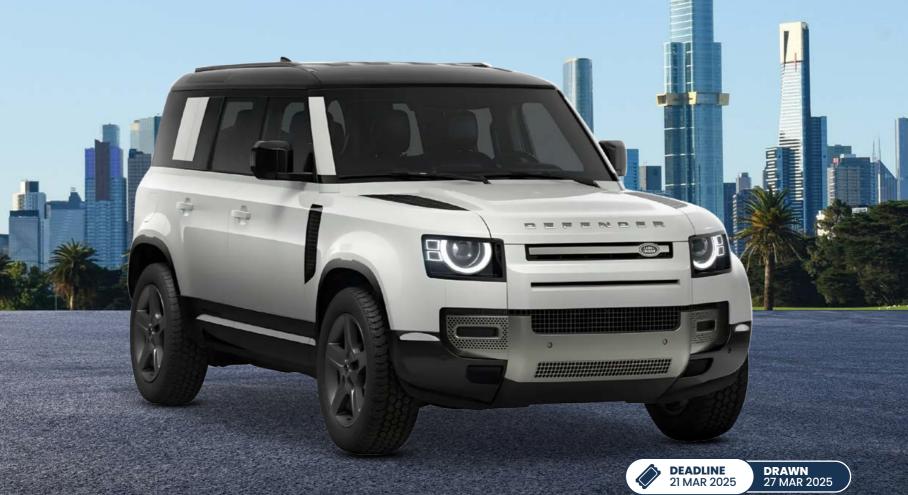

### Land Rover Bonus Prize

Buy your Home Lottery tickets before midnight 21 March and you could be the lucky winner driving away in a 2025 Land Rover Defender Hybrid worth over \$160,000. Plus, it comes with \$40,000 in gold!