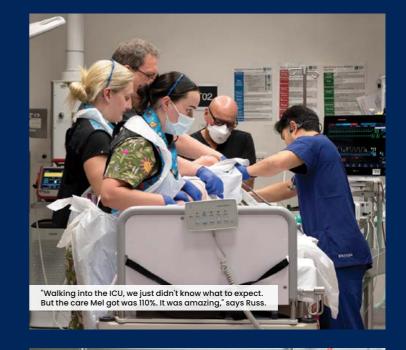

# With your support, when the worst happens, we're ready for what comes next

Melanie's story is a tribute to her strength, her family's love, and the dedication of the team at the Royal Melbourne Hospital (RMH). A young medical student, Melanie was driving home from visiting friends when a sudden tyre blowout caused a high-speed collision, changing her life in an instant.

After being cut out of her car by paramedics, Melanie was airlifted directly to the RMH, arriving in critical condition. Our trauma team was ready, stabilising her collapsed lungs, broken ribs, and shattered legs.

"If this story is about anything, it's about speed," says Orthopaedic Surgeon, Tom Treseder. "We're here to minimise the impact of tragedies like this."

After six weeks of intensive care and complex surgeries, Melanie is now home, learning to walk again. Your generosity empowers the RMH to remain a leader in trauma and complex care, both in Australia and worldwide. It's your support that makes this level of lifesaving, compassionate care possible, giving Melanie — and so many others — a hopeful path to recovery.

People like you play a pivotal role in ensuring our expert trauma teams are standing ready with everything they need to provide world-class care when patients like Melanie need us most.

"We're so grateful.
The team at the RMH
literally gave us our
daughter back."

Russ, Melanie's father