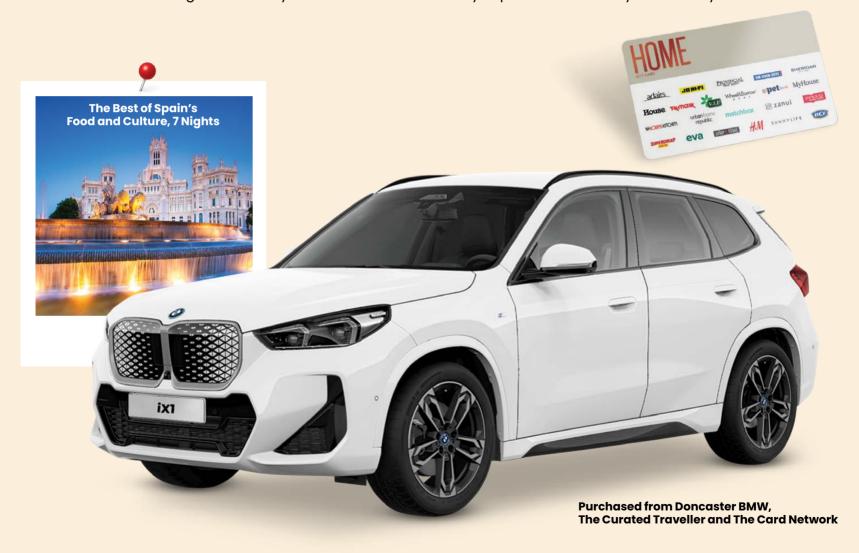

## Win even more as a Member

Members' tickets are specially reserved for each Home Lottery which means you'll never miss out, no matter how quickly they sell. Plus, Home Lottery Members are entered into exclusive Membership Draws. You could win an all-electric 2024 BMW iX1 M Sport valued at \$97,000, a \$10,000 Best of Spain's Food and Culture Holiday, or a \$5,000 Home gift card!