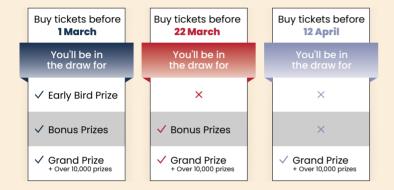

#### What you can win, when

The earlier you buy your Home Lottery tickets, the more prizes you can win! Buy your tickets before 1 March to be included in all 10,010 draws.

## Maserati Early Bird Prize

Buy your Home Lottery tickets before midnight 1 March and you could be cruising in Italian luxury with a 2024 Maserati Grecale GT Hybrid, and pocketing \$100,000 in gold!

Maserati plus \$100K in Gold!

## \$200,000 in Bonus Draws

Buy your Home Lottery tickets before midnight 22 March and you could be 1 of 4 big winners taking home \$50,000 in gold!

1300 780 312